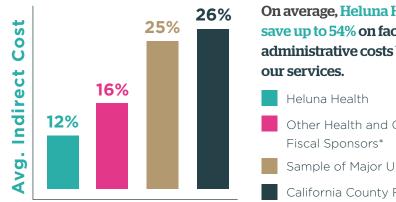

### 4%

of clients work in family and children's health.

**On average, Heluna Health's clients** save up to 54% on facilities and administrative costs by deploying

- Other Health and Community Sample of Major Universities\*\*
  - California County Rates\*\*\*

\*n=7, based on most recent rates available from health-focused fiscal sponsor organizations via fiscalsponsordirectory.org. | \*\*n=36 public and private institutions. | \*\*\*n=57, as reported to California Department of Public Health (CDPH) by counties, where publicly available.